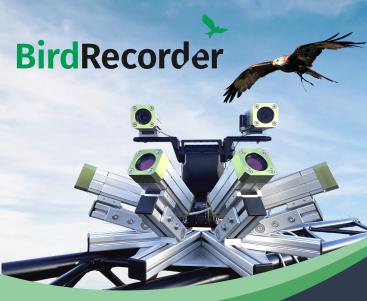

## High-Performance Bird Collision Avoidance System

| 1 |   |   | ١ |
|---|---|---|---|
|   |   | - |   |
|   | 7 |   | Ζ |
|   |   |   |   |

Detection of collision-prone birds within a range of 1,000 meters

Control system to prevent blanket shutdown periods

360° panoramic view

SD

Bird species recognition using cutting-edge AI technology

High-performance real-time tracking of flight paths in 3D

System suitable for open field and forest locations